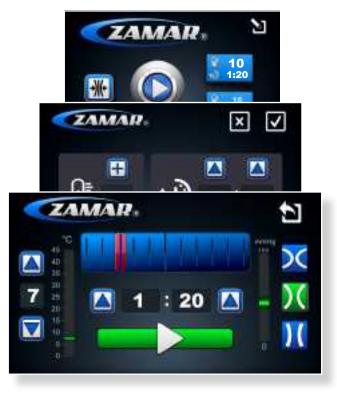

## **STAY FOCUSED ON TEMPERATURE**

Set exact temperature you want to reach.

**INTERMITTENT COMPRESSION**Improves benefits of cold therapy and healing with 3 levels of AIR compression.

# **NEW SYSTEM OF COMPRESSION MANAGEMENT**Possibility to select different AIR compression setup.

**INSPIRED BY YOUR SHAPE**Complete range of Anatomic wraps designed on your body.

LIGHTER\_&\_STRONGER

## FRIENDLY USE

All treatment parameters manageable in one screen.

**ALWAYS ON THE MOVE**Light and handy can easily be with you anytime, anywhere.

# **REPEAT YOUR FAVORITE**

Possibility to store your personal treatments for frequent use