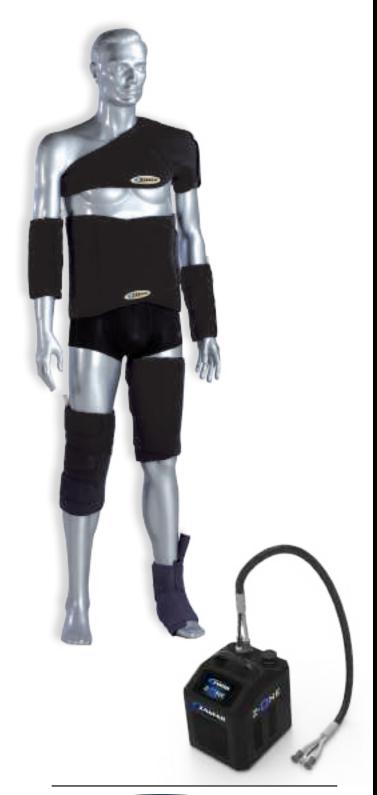

# **COLD & COMPRESSION THERAPY UNIT**

**NO ICE / NO WATER**Therapeutic cooling technology without ice or water inside.

**CLOSED & CLEAN SYSTEM**ZAMAR DRIPLESS SYSTEM preloaded with glycol doesn't need to refill or drain off liquid.

# **NEW SYSTEM OF COMPRESSION MANAGEMENT**Possibility to select different AIR compression setup.

**INSPIRED BY YOUR SHAPE**Complete range of Anatomic wraps designed on your body.

LIGHTER\_&\_STRONGER

# small and powerful than ever

PLUG 'N' PLAY RECOVERY No set up time and preparation needed.