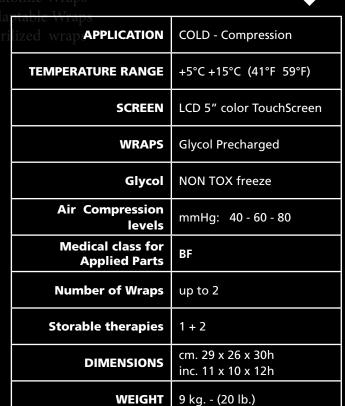

# **Features**

- LCD 5", TFT color touch screen
- Easy Software, Intuitive Menu icons
- Possibility to select temperature and treatment time
- Possibility to manage different levels and Duration of the AIR compression
- 2 storable programs that can be customized by user
- Totally automated cycle management
- Fast connection of wraps and pipes with Dripless System
- Anatomic Wraps pre charge with glycol
- NON-TOX cooling glycol