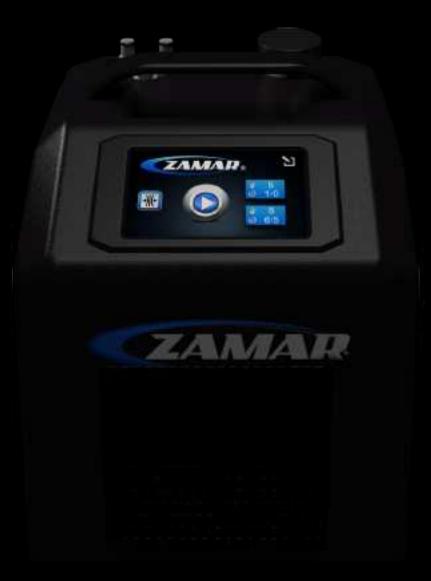

# **COLD & COMPRESSION THERAPY UNIT**

**NO ICE / NO WATER**Therapeutic cooling technology without ice or water inside.

**CLOSED & CLEAN SYSTEM**ZAMAR DRIPLESS SYSTEM preloaded with glycol doesn't need to refill or drain off liquid.

## FRIENDLY USE

All treatment parameters manageable in one screen.

**ALWAYS ON THE MOVE**Light and handy can easily be with you anytime, anywhere.

# **Features**

- LCD 5", TFT color touch screen
- Easy Software, Intuitive Menu icons
- Possibility to select temperature and treatment time
- Possibility to manage different levels and Duration of the AIR compression
- 2 storable programs that can be customized by user
- Totally automated cycle management
- Fast connection of wraps and pipes with Dripless System
- Anatomic Wraps pre charge with glycol
- NON-TOX cooling glycol