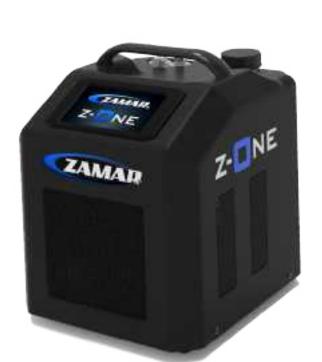

# small and powerful than ever

PLUG 'N' PLAY RECOVERY No set up time and preparation needed.

## FRIENDLY USE

All treatment parameters manageable in one screen.

**ALWAYS ON THE MOVE**Light and handy can easily be with you anytime, anywhere.